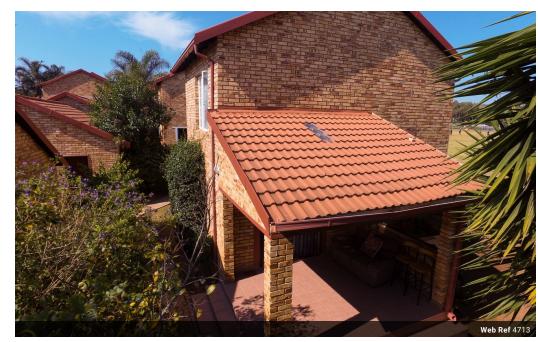

## Pet Friendly Duplex Townhouse in Wilgeheuwel.

This recently upgraded 3 bedroom 2 bathroom unit is ideal for the young family that need a bit of space. The covered patio provides you with an all weather entertainment area. This leads into your main living and kitchen area. The kitchen has space for one water appliance but there is also a wendy-house in the garden with plumbing and electricity facilities for any larger appliances.