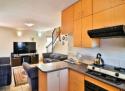

## Pet Friendly Duplex Townhouse in Wilgeheuwel.

This recently upgraded 3 bedroom 2 bathroom unit is ideal for the young family that need a bit of space. The covered patio provides you with an all weather entertainment area. This leads into your main living and kitchen area. The kitchen has space for one water appliance but there is also a wendy-house in the garden with plumbing and electricity facilities for any larger appliances.