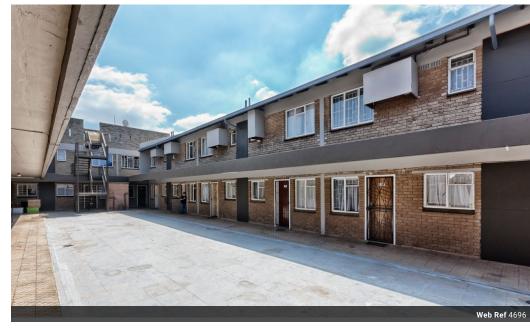

## Neat and Secure Ground Floor Apartment in the Georgian Centre

Perfect accommodation for young family. The ground floor unit offers two tiled bedrooms with ample built in cupboards and two bathrooms. The lounge and open plan kitchen, is fully tiled and one has access to the covered patio from the lounge are. Each unit has an allocated covered and secure parking bay. The apartment block is nestled between houses and offers easy access to Progress and Main Reef Roads as well as the Westgate Shopping Centre