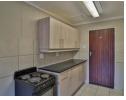

## Neat and Secure Ground Floor Apartment in the Georgian Centre

Perfect accommodation for young family. The ground floor unit offers two tiled bedrooms with ample built in cupboards and two bathrooms. The lounge and open plan kitchen, is fully tiled and one has access to the covered patio from the lounge are. Each unit has an allocated covered and secure parking bay. The apartment block is nestled between houses and offers easy access to Progress and Main Reef Roads as well as the Westgate Shopping Centre