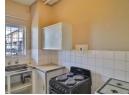

## Old Charm with Loads of Space.

This neat and spacious upstairs apartment offers 2 generous bedrooms, bathroom, kitchen and a tiled lounge and dining room area. There is a useful balcony leading from the lounge area which offers a decent view of the surrounding area. Secure and covered parking is included in the monthly rental. The well managed apartment block is situated within walking distance of public transport and a number of public primary and high schools.

## Features

| Interior     |    | Exterior            |       | Sizes      |      |
|--------------|----|---------------------|-------|------------|------|
| Bedrooms     | 2  | Carports / Parkings | 1     | Floor Size | 72m² |
| Bathrooms    | 1  | Security            | Yes   |            |      |
| Kitchens     | 1  | Pool                | No    |            |      |
| Recep. Rooms | 2  | Views               | False |            |      |
| Eurniched    | No |                     |       |            |      |