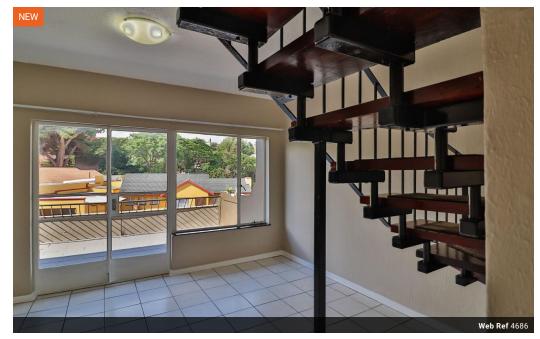

## Old Charm with Loads of Space.

This neat and spacious upstairs apartment offers 2 generous bedrooms, bathroom, kitchen and a tiled lounge and dining room area. There is a useful balcony leading from the lounge area which offers a decent view of the surrounding area. Secure and covered parking is included in the monthly rental. The well managed apartment block is situated within walking distance of public transport and a number of public primary and high schools.