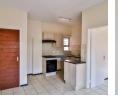

## Delightful ground floor unit in Mill Hill

The fully tiled apartment offers a single bedroom with en suite bathroom, decently sized lounge area and modern open plan kitchen. A single carport is included in the rental amount. The unit is fitted with a pre-paid electricity meter and the geyser is fitted with an energy saving heat pump. There are only 12 units within the security complex and all are let to tenants. The complex is situated just off the William Nicol/ Ontdekkers Road interchange and within walking distance of the Standard Bank Offices and Flora Clinic on William Nicol Drive. The monthly rental excludes water and electricity charges