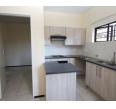

# Secure apartment in Floracliffe

Upstairs 1 bed apartment available within the Mill Hill security complex in Floracliffe, Roodepoort. The 12 unit complex offers good security, 24 hour access control and covered parking for all vehicles. The fully tiled unit unit offers a bedroom with ample built in cupboards, bathroom, lounge area and modern kitchen. The unit is fitted with security gates and a pre-paid electricity meter. The complex offers a communal DSTV dish point to each apartment. Easy access to Ontdekkers Road and the 14th Avenue/ N1 interchange is an added bonus.

## Interior

| Bedrooms     | 1  |
|--------------|----|
| Bathrooms    | 1  |
| Kitchens     | 1  |
| Recep. Rooms | 1  |
| Furnished    | No |
|              |    |