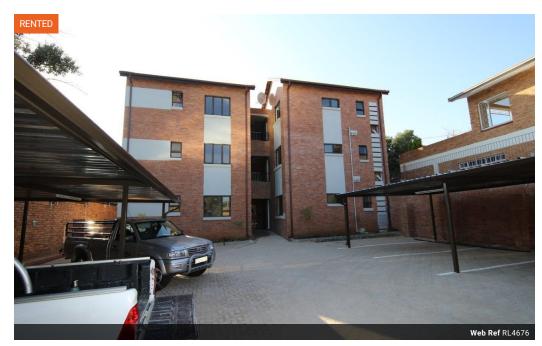

#### Secure apartment in Floracliffe

Upstairs 1 bed apartment available within the Mill Hill security complex in Floracliffe, Roodepoort. The 12 unit complex offers good security, 24 hour access control and covered parking for all vehicles. The fully tiled unit unit offers a bedroom with ample built in cupboards, bathroom, lounge area and modern kitchen. The unit is fitted with security gates and a pre-paid electricity meter. The complex offers a communal DSTV dish point to each apartment. Easy access to Ontdekkers Road and the 14th Avenue/ N1 interchange is an added bonus.

#### Features

| Interior     |    | Exterior            |    | Sizes      |      |
|--------------|----|---------------------|----|------------|------|
| Bedrooms     | 1  | Carports / Parkings | 1  | Floor Size | 40m² |
| Bathrooms    | 1  | Security            | No |            |      |
| Kitchens     | 1  | Pool                | No |            |      |
| Recep. Rooms | 1  |                     |    |            |      |
| Furnished    | No |                     |    |            |      |