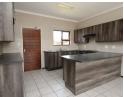

### Sunny Upstairs Unit in Bexley

Spacious and sunny upstairs apartment in the Bexley security complex situated just off Gordon Road a mere kilometer from the Gordon Road/ N1 interchange. The fully tiled home offers 2 spacious bedrooms, 2 bathrooms with main en suite, well designed open plan kitchen and generous lounge area. The sliding door leads onto the balcony with scenic views of the surrounds. The unit is fitted with a pre-paid electricity and hot water meter and the lounge has a HD DSTV dish point. The complex is also fitted with a high speed fibre network and 24 hour security and access control.