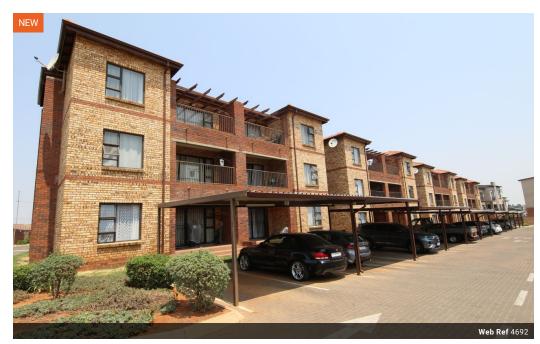

### Sunny Upstairs Unit in Bexley

Spacious and sunny upstairs apartment in the Bexley security complex situated just off Gordon Road a mere kilometer from the Gordon Road/ N1 interchange. The fully tiled home offers 2 spacious bedrooms, 2 bathrooms with main en suite, well designed open plan kitchen and generous lounge area. The sliding door leads onto the balcony with scenic views of the surrounds. The unit is fitted with a pre-paid electricity and hot water meter and the lounge has a HD DSTV dish point. The complex is also fitted with a high speed fibre network and 24 hour security and access control.

#### Features

| Interior     |    | Exterior            |       | Sizes      |      |
|--------------|----|---------------------|-------|------------|------|
| Bedrooms     | 2  | Carports / Parkings | 1     | Floor Size | 84m² |
| Bathrooms    | 2  | Security            | Yes   |            |      |
| Kitchens     | 1  | Pool                | No    |            |      |
| Recep. Rooms | 1  | Views               | False |            |      |
| Furnished    | No |                     |       |            |      |