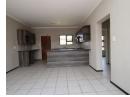

### Sunny Upstairs Unit in Bexley

Spacious and sunny upstairs apartment in the Bexley security complex situated just off Gordon Road a mere kilometer from the Gordon Road/ N1 interchange. The fully tiled home offers 2 spacious bedrooms, 2 bathrooms with main en suite, well designed open plan kitchen and generous lounge area. The sliding door leads onto the balcony with scenic views of the surrounds. The unit is fitted with a pre-paid electricity and hot water meter and the lounge has a HD DSTV dish point. The complex is also fitted with a high speed fibre network and 24 hour security and access control.

#### Features

| Interior     |    | Exterior            |       | Sizes      |      |
|--------------|----|---------------------|-------|------------|------|
| Bedrooms     | 2  | Carports / Parkings | 1     | Floor Size | 84m² |
| Bathrooms    | 2  | Security            | Yes   |            |      |
| Kitchens     | 1  | Pool                | No    |            |      |
| Recep. Rooms | 1  | Views               | False |            |      |
| Furnished    | No |                     |       |            |      |