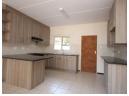

## Stunning Ground Floor Apartment in Randpark Ridge

Spacious ground floor unit within the 45 unit Piccadilly security complex. The fully tiled unit offers 2 sunny bedrooms, 2 bathrooms with main-en-suite, modern kitchen with granite tops, loads of built in cupboards and tiled lounge area. The sliding door leads onto the covered patio with a few steps to the communal garden area. This unit has a double carport and all external doors are fitted with security gates. The electricity is supplied through a pre-paid system and the unit is linked to the complex's communal satellite system.