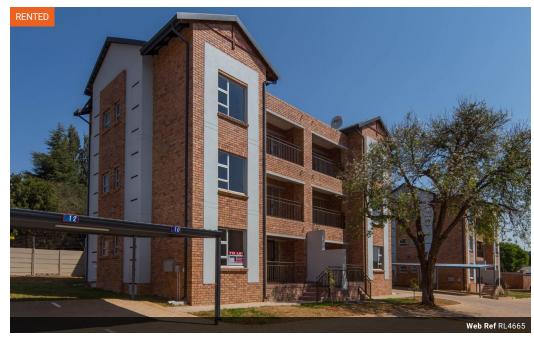

## Stunning Ground Floor Apartment in Randpark Ridge

Spacious ground floor unit within the 45 unit Piccadilly security complex. The fully tiled unit offers 2 sunny bedrooms, 2 bathrooms with main-en-suite, modern kitchen with granite tops, loads of built in cupboards and tiled lounge area. The sliding door leads onto the covered patio with a few steps to the communal garden area. This unit has a double carport and all external doors are fitted with security gates. The electricity is supplied through a pre-paid system and the unit is linked to the complex's communal satellite system.