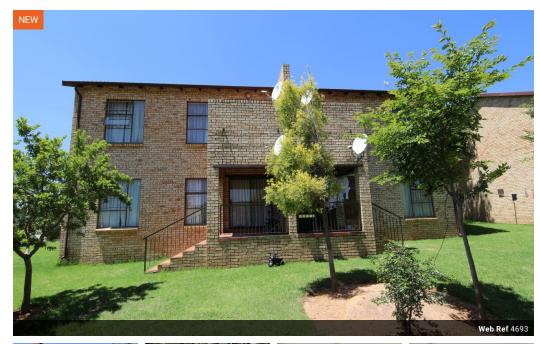

## North Facing Apartment in Kiaras Place

Sunny first floor unit in small and well maintained complex. The unit offers 2 carpeted bedrooms with fitted BIC's, tiled lounge area, modern kitchen, bathroom with bath and separate corner shower, security gates on all external doors, open balcony and single carport. There is more than enough visitor parking bays for second vehicles or visitors. The complex is perfectly situated just off President Fouche Drive and very close to the N1/ Malibongwe interchange. Monthly rental includes everything except additional water and electricity charges.