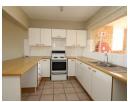

Space, Space and More Space.

2

Feeling cramped by the size of todays homes? Not only do you have adequate living space in this unit, you also have a view to die for. This upstairs apartment offers three spacious bedrooms with two bathrooms, proper sized kitchen and a lounge area big enough for both a lounge suite and dining room set. The covered balcony offers a unlimited Northern View. A lock-up garage further compliments this property and one should not forget about the communal pool and braai area.

## Features

| Interior     |    | Exterior            |       | Sizes      |
|--------------|----|---------------------|-------|------------|
| Bedrooms     | 3  | Garages             | 1     | Floor Size |
| Bathrooms    | 2  | Carports / Parkings | 1     |            |
| Kitchens     | 1  | Security            | No    |            |
| Recep. Rooms | 2  | Pool                | Yes   |            |
| Furnished    | No | Views               | False |            |