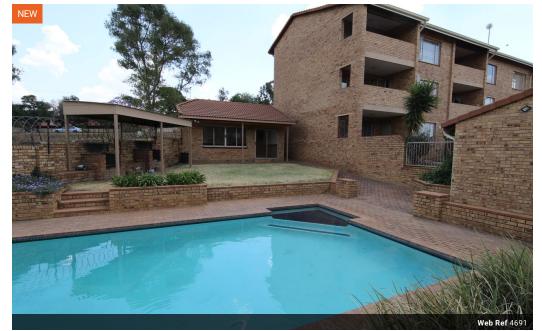

Space, Space and More Space.

2

Feeling cramped by the size of todays homes? Not only do you have adequate living space in this unit, you also have a view to die for. This upstairs apartment offers three spacious bedrooms with two bathrooms, proper sized kitchen and a lounge area big enough for both a lounge suite and dining room set. The covered balcony offers a unlimited Northern View. A lock-up garage further compliments this property and one should not forget about the communal pool and braai area.

## Features

| Interior     |    | Exterior            |       | Sizes      |
|--------------|----|---------------------|-------|------------|
| Bedrooms     | 3  | Garages             | 1     | Floor Size |
| Bathrooms    | 2  | Carports / Parkings | 1     |            |
| Kitchens     | 1  | Security            | No    |            |
| Recep. Rooms | 2  | Pool                | Yes   |            |
| Furnished    | No | Views               | False |            |