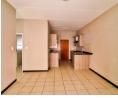

### First Floor Apartment in Stamford Brook

This centrally located apartment offers two fully tiled and spacious bedrooms with two bathrooms, a modern and open plan kitchen, decent sized lounge area and a North facing balcony. The covered parking bay is easily accessed from the unit with additional parking bays available for second vehicles and visitors. A pre-paid electricity meter is fitted to the home and the water in the geyser is heated by an energy- saving heat pump. The complex offers quick access to Randburg and Malibongwe Drive.