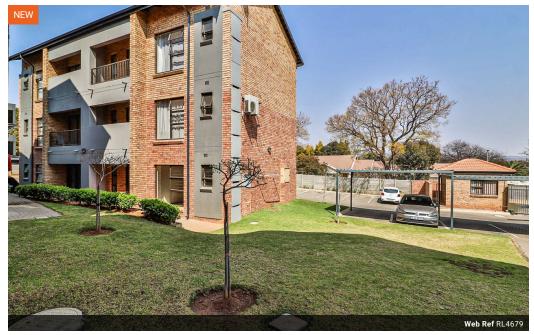

### First Floor Apartment in Stamford Brook

This centrally located apartment offers two fully tiled and spacious bedrooms with two bathrooms, a modern and open plan kitchen, decent sized lounge area and a North facing balcony. The covered parking bay is easily accessed from the unit with additional parking bays available for second vehicles and visitors. A pre-paid electricity meter is fitted to the home and the water in the geyser is heated by an energy- saving heat pump. The complex offers quick access to Randburg and Malibongwe Drive.