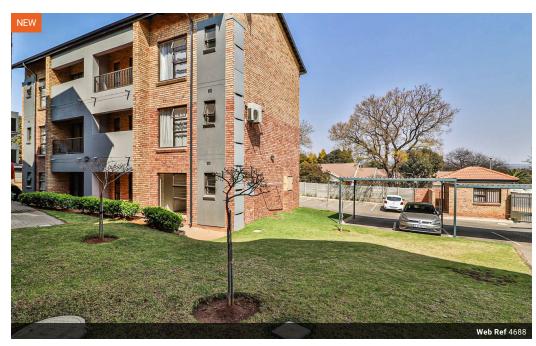

## Fully Tiled Upstairs Apartment in Stamford Brook

The centrally located home offers two cosey bedrooms with two bathrooms, a modern and open plan kitchen, decent sized lounge area and a North facing balcony. The covered parking bay is easily accessed from the unit with additional parking bays available for second vehicles and visitors. A pre-paid electricity meter is fitted to the home and the water in the geyser is heated by an energy- saving heat pump.