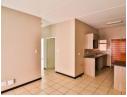

## Fully Tiled Upstairs Apartment in Stamford Brook

The centrally located home offers two cosey bedrooms with two bathrooms, a modern and open plan kitchen, decent sized lounge area and a North facing balcony. The covered parking bay is easily accessed from the unit with additional parking bays available for second vehicles and visitors. A pre-paid electricity meter is fitted to the home and the water in the geyser is heated by an energy- saving heat pump.

## Features

| Interior     |    | Exterior            |       | Sizes      |      |
|--------------|----|---------------------|-------|------------|------|
| Bedrooms     | 2  | Carports / Parkings | 1     | Floor Size | 74m² |
| Bathrooms    | 2  | Security            | No    |            |      |
| Kitchens     | 1  | Pool                | No    |            |      |
| Recep. Rooms | 1  | Views               | False |            |      |
| Furnished    | No |                     |       |            |      |