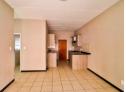

## Fully Tiled Upstairs Apartment in Stamford Brook

The centrally located home offers two cosey bedrooms with two bathrooms, a modern and open plan kitchen, decent sized lounge area and a North facing balcony. The covered parking bay is easily accessed from the unit with additional parking bays available for second vehicles and visitors. A pre-paid electricity meter is fitted to the home and the water in the geyser is heated by an energy- saving heat pump.