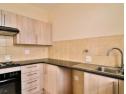

## Spacious Living With Stunning Views

Charming upstairs unit with stunning views from the lounge and main bedroom windows. The sunny North facing apartment offers space, space and more space! Both bedrooms have built in cupboards, the bathroom has a bath and separate shower, there is space for a lounge and dining room suite and a brand new kitchen was fitted with granite worktops. A pre-paid electricity meter is fitted to the home as well as a HD satellite point fitted to the lounge area. A carport is allocated to the unit with ample parking bays available for second vehicles or visitors. Take occupation of this unit immediately. The complex offers 24 hour security and the unit is fitted with a security gate.