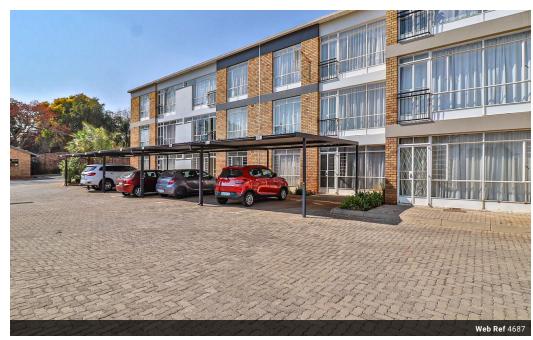

## Spacious Living With Stunning Views

Charming upstairs unit with stunning views from the lounge and main bedroom windows. The sunny North facing apartment offers space, space and more space! Both bedrooms have built in cupboards, the bathroom has a bath and separate shower, there is space for a lounge and dining room suite and a brand new kitchen was fitted with granite worktops. A pre-paid electricity meter is fitted to the home as well as a HD satellite point fitted to the lounge area. A carport is allocated to the unit with ample parking bays available for second vehicles or visitors. Take occupation of this unit immediately. The complex offers 24 hour security and the unit is fitted with a security gate.

## Features

| Interior     |     | Exterior            |       | Sizes      |      |
|--------------|-----|---------------------|-------|------------|------|
| Bedrooms     | 2   | Carports / Parkings | 1     | Floor Size | 67m² |
| Bathrooms    | 1   | Security            | Yes   |            |      |
| Kitchens     | 1   | Pool                | No    |            |      |
| Recep. Rooms | 1.5 | Views               | False |            |      |
| Furnished    | No  |                     |       |            |      |