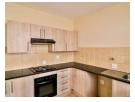

## Spacious Living With Stunning Views

Charming upstairs unit with stunning views from the lounge and main bedroom windows. The sunny North facing apartment offers space, space and more space! Both bedrooms have built in cupboards, the bathroom has a bath and separate shower, there is space for a lounge and dining room suite and a brand new kitchen was fitted with granite worktops. A pre-paid electricity meter is fitted to the home as well as a HD satellite point fitted to the lounge area. A carport is allocated to the unit with ample parking bays available for second vehicles or visitors. Take occupation of this unit immediately. The complex offers 24 hour security and the unit is fitted with a security gate.