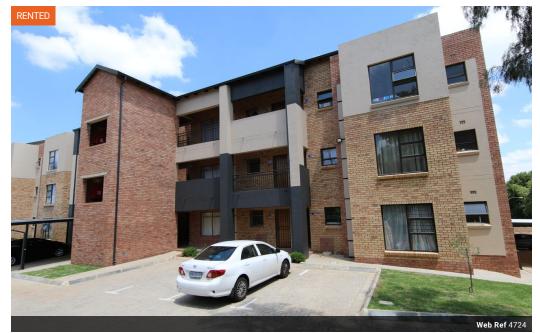

### Deposit R9,550

First Floor Krimanshof Apartment To Let Secure living within walking distance of the Cresta Shopping Centre. This fully tiled first floor apartment offers two bedrooms with two bathrooms, decent lounge area with a covered balcony and an open plan kitchen. A single carport is included in the package with additional open parking bays available for second vehicles and visitors. To help budget with your monthly expenses the unit is

#### Exterior Carports / Parkings Security Pool Views

1 Yes No False

fitted with a pre-paid electricity meter. Quick access to Beyers Naude Drive is an added bonus and the landmark Steve's SPAR is

Sizes Floor Size