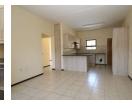

### Deposit R9,550

First Floor Krimanshof Apartment To Let Secure living within walking distance of the Cresta Shopping Centre. This fully tiled first floor apartment offers two bedrooms with two bathrooms, decent lounge area with a covered balcony and an open plan kitchen. A single carport is included in the package with additional open parking bays available for second vehicles and visitors. To help budget with your monthly expenses the unit is