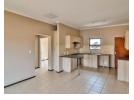

## Fully Tiled First Floor Chafford Apartment

Neat fully tiled upstairs apartment with two generous bedrooms, two well-appointed bathrooms, modern kitchen fitted with granite worktops, spacious lounge area with a super-handy covered balcony. One covered parking bay is included with adequate parking available for second vehicles and visitors. The unit is equipped with numerous energy saving features and has a open access fibre point and HD satellite point. The Chafford security complex is nestled in the heart of Berario and offers quick access to Beyers Naude Drive.