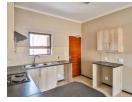

## Fully Tiled First Floor Chafford Apartment

Neat fully tiled upstairs apartment with two generous bedrooms, two well-appointed bathrooms, modern kitchen fitted with granite worktops, spacious lounge area with a super-handy covered balcony. One covered parking bay is included with adequate parking available for second vehicles and visitors. The unit is equipped with numerous energy saving features and has a open access fibre point and HD satellite point. The Chafford security complex is nestled in the heart of Berario and offers quick access to Beyers Naude Drive.

## Features

| Interior     |    | Exterior            |       | Sizes      |      |
|--------------|----|---------------------|-------|------------|------|
| Bedrooms     | 2  | Carports / Parkings | 1     | Floor Size | 78m² |
| Bathrooms    | 2  | Security            | No    |            |      |
| Kitchens     | 1  | Pool                | No    |            |      |
| Recep. Rooms | 1  | Views               | False |            |      |
| Furnished    | No |                     |       |            |      |