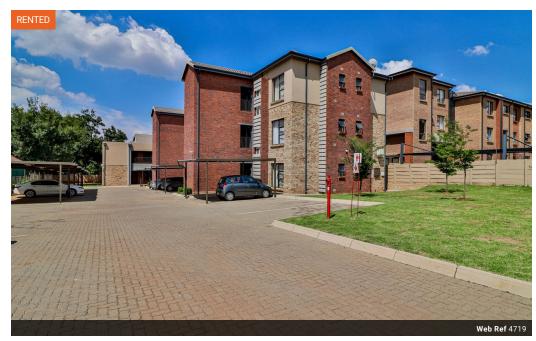

## Fully Tiled First Floor Chafford Apartment

Neat fully tiled upstairs apartment with two generous bedrooms, two well-appointed bathrooms, modern kitchen fitted with granite worktops, spacious lounge area with a super-handy covered balcony. One covered parking bay is included with adequate parking available for second vehicles and visitors. The unit is equipped with numerous energy saving features and has a open access fibre point and HD satellite point. The Chafford security complex is nestled in the heart of Berario and offers quick access to Beyers Naude Drive.