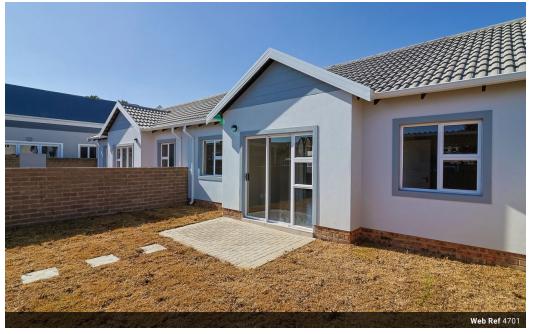

# Phases Selling Out Fast!

House 59 Riverspray Lifestyle Estate is one of the available full title properties in our third phase of the project. With the finishing touches being applied this home is almost ready for occupation. The fully tiled simplex home offers three decent-sized bedrooms, all fitted with built-in cupboards, two bathrooms with a shower to the main bathroom, generous lounge area and delightful kitchen. A walled and pet friendly garden with a double carport further compliments the package. Electricity consumption is managed by a pre-paid electricity meter and a solar geyser. ALSO save thousands of Rand on both bond registration and transfer fees when purchasing a brand new Riverspray home.

## Features

| Pets Allowed | Yes |                     |       |            |
|--------------|-----|---------------------|-------|------------|
| Interior     |     | Exterior            |       | Sizes      |
| Bedrooms     | 3   | Carports / Parkings | 2     | Floor Size |
| Bathrooms    | 2   | Security            | Yes   | Land Size  |
| Kitchens     | 1   | Pool                | Yes   |            |
| Recep. Rooms | 1   | Views               | False |            |
| Furnished    | No  |                     |       |            |

#### Extras

24 Hour Access 24 Hour Response Carport Garden Gas Hob Open Plan Kitchen

https://www.renicoconstruction.co.za

86m<sup>2</sup> 153m<sup>2</sup>