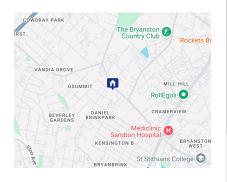

## **Directions**

Take Homestead Avenue from Bram Fischer Drive Travel 2 kilometers to find Harlow Estate on your left

R3,095,000

Monthly Bond Repayment R30,899.86

Calculated over 20 years at 10.5% with no deposit.