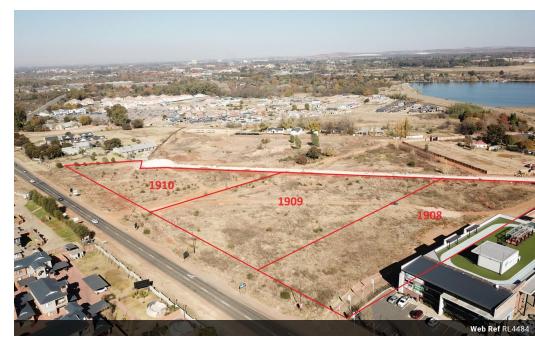

## 31,874m² Vacant Land For Sale in Van Der Hoff Park

Serviced Residential 3 Sites Available.

A total of three sites available with a cumulative size of 31,874 meters squared which can either be purchased individually or as a complete package offering a total of 128 residential 3 opportunities. The level site is situated next to the Vyfhoek Shopping Centre and opposite the exclusive Tuscany Ridge Lifestyle Estate.

Erf 1908-12,009sqm. with 72 opportunities Erf 1909-10,200sqm.with 61 opportunities Erf 1910-9,665sqm.with 58 opportunities