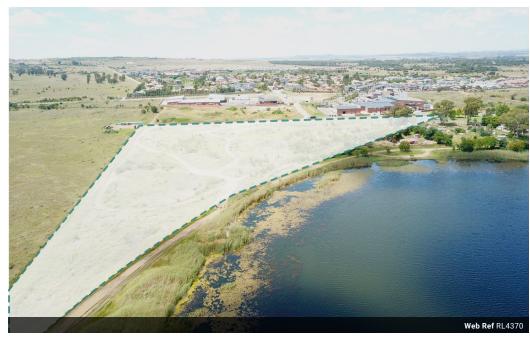

## Waterfront Stands in Potchefstroom

Elemente is already 70% sold out! Time is running out to secure a full title stand within this exciting development right next to the Potchefstroom dam. Clients will also have the option to use their own architects and building contractors to build their dream home.