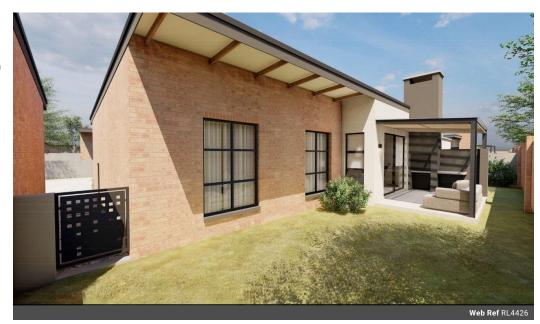

## Township Civils Have Commenced!

With the appointed civil contractors on site installing township services, construction to the Uitsig residential development is due to commence once all township services are completed. The fourty-three home development will offer stunning simplex townhouses all boasting three bedrooms with two bathroom and double garages. All free standing homes are further complimented by aesthetic designs and pet friendly gardens.

## **Features**

| Pets Allowed | Yes |          |    |            |       |
|--------------|-----|----------|----|------------|-------|
| Interior     |     | Exterior |    | Sizes      |       |
| Bedrooms     | 3   | Garages  | 2  | Floor Size | 160m² |
| Bathrooms    | 2   | Security | No |            |       |
| Kitchens     | 1   | Pool     | No |            |       |
| Recep. Rooms | 1.5 |          |    |            |       |
| Furnished    | No  |          |    |            |       |