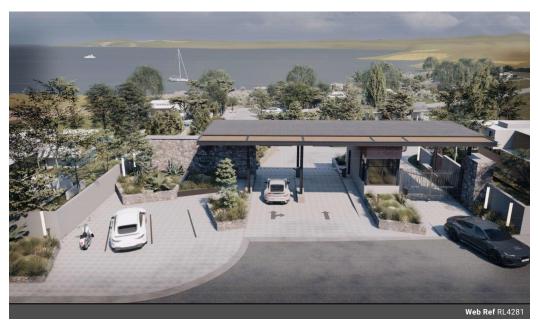

## Build Your Dream Home!

This is a fantastic opportunity to build your next dream home on the banks of the Potchefstroom Dam. The Elemente full title security estate will comprise of fifty-seven freehold stands ranging from 427 to 1125 meters squared. The estate will offer excellent security with 24/7 access control. Clients will have the opportunity to use their own architects and building contractors to attend to the design and construction of the home.