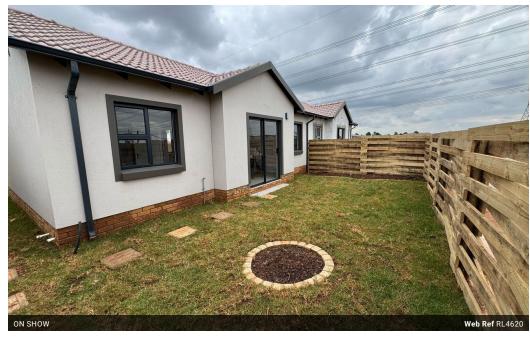

## Brand New Residential Development in Albertsdal

Become a resident in a brand new gated estate!

The iThemba residential estate will be one of three complexes within a brand new gated estate in Albertsdal. This simplex townhouse will offer three tiled bedrooms with two bathrooms, stunning kitchen fitted with modern cupboards, stone worktops and a gas hob with an electrical oven. The spacious lounge area leads onto the walled and private garden area. Both covered parkings are allocated close to the unit and all homes are fitted with pre-paid electricity meters and solar geysers. This is definitely one of the best value for money developments in the greater Alberton area. Estimated...

#### **Features**

| Pets Allowed | Yes |                     |       |            |      |
|--------------|-----|---------------------|-------|------------|------|
| Interior     |     | Exterior            |       | Sizes      |      |
| Bedrooms     | 3   | Carports / Parkings | 2     | Floor Size | 60m² |
| Bathrooms    | 2   | Security            | Yes   |            |      |
| Kitchens     | 1   | Pool                | No    |            |      |
| Recep. Rooms | 1   | Views               | False |            |      |
| Furnished    | No  |                     |       |            |      |