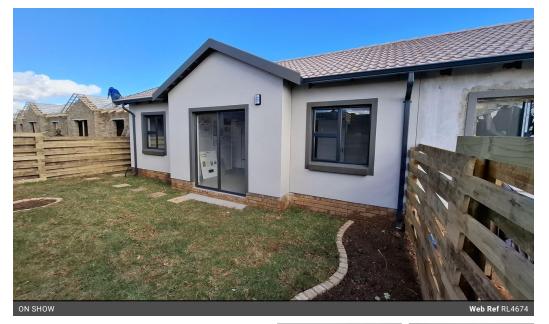

# Become a resident of the Melokhule Estate

Brand new simplex home within Albertsdals latest security estate. The Melokhule Estate will comprise of three residential complexes once completed offering excellent around-the-clock security with biometric access control. This fully tiled home offers three bedrooms fitted with ample cupboard space, two bathrooms with the main-en-suite fitted with a decent-sized shower. The open plan kitchen is elegantly finished with granite worktops, a built-in oven paired with a gas hob and cooker hood. The sliding door ensures that the generous lounge area is soaked in sunlight. Solar geysers and pre-paid electricity meters helps one to manage...