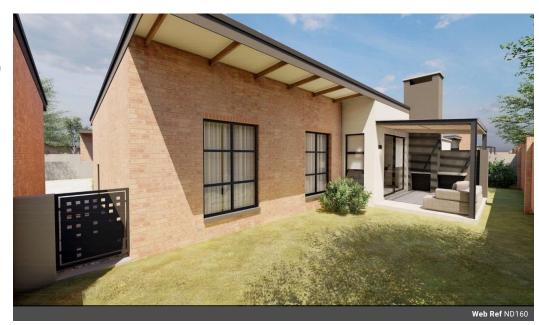

## Exciting New Development coming to Potchefstroom

The Uitsig residential development will comprise of fourty-three simplex homes, all with three spacious bedrooms, two bathrooms, generous living and dining room areas and modern open plan kitchens. The covered patio incorporates a braai area and the walled garden offers enough space for the kids and their fur-babies. Secure parking is in the form of a double automated garage with ample visitor parking bays on offer throughout the complex. The Uitsig security complex is adjacent to the recently launched Elemente full title development on the banks of the Potchefstroom Dam.

## Features

- Modern simplex homes.
- Energy efficient and water wise

- ✓ 100% Free standing design
- ✓ Pet Friendly