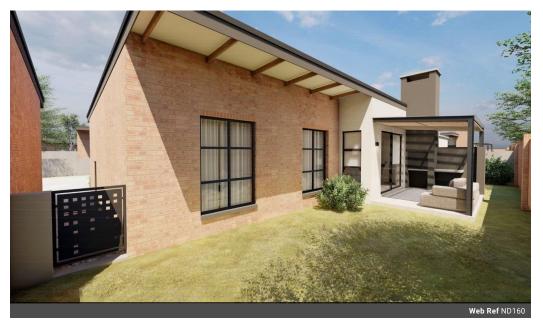

## Exciting New Development coming to Potchefstroom

The Uitsig residential development will comprise of fourty-three simplex homes, all with three spacious bedrooms, two bathrooms, generous living and dining room areas and modern open plan kitchens. The covered patio incorporates a braai area and the walled garden offers enough space for the kids and their fur-babies. Secure parking is in the form of a double automated garage with ample visitor parking bays on offer throughout the complex. The Uitsig security complex is adjacent to the recently launched Elemente full title development on the banks of the Potchefstroom Dam.

## Features

- ✓ Modern simplex homes.
- Energy efficient and water wise

- ✓ 100% Free standing design
- ✓ Pet Friendly