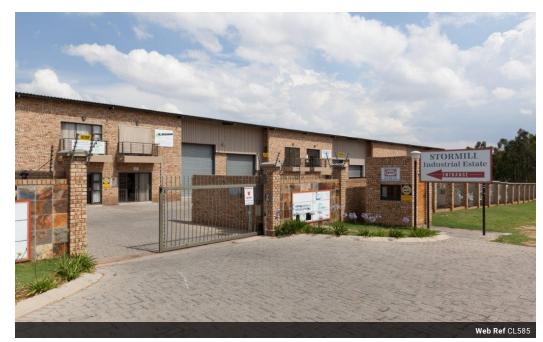

## Neat mini warehouse in Stormill

Available premises within the popular Stormill Industrial Estate situated just off Main Reef Road. Perfect for a small manufacturing or distribution business with the bulk of square meters taken up by the warehouse component. A small reception and office area