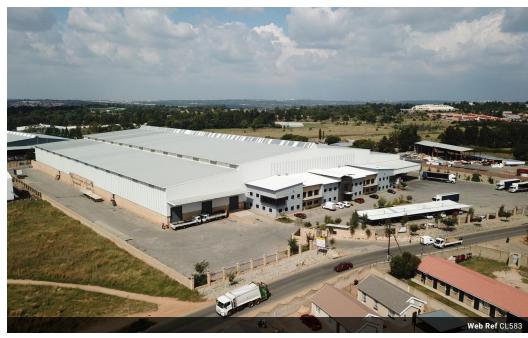

# 22,510m² Warehouse To Let in Mostyn Park

R1,170,520 pm

Gross Monthly Rental R1,170,520 Excl. VAT

### TO LET or FOR SALE!

This property is ideal for a distribution centre, warehouse and/ or factory. Mostyn Park is centrally situated in the North of Johannesburg with quick access to Malibongwe Drive as well as the N14 highway. The state-of-the-art building was designed to get the maximum out of daylight sunshine, thus reducing the need for expensive lighting and saving on electricity charges. The extra high roof (9 meter eaves at the lowest point) as well as the minimum amount of columns within the warehouse will ensure the maximum amount of storage space. The office component features a central air conditioning system and the warehouse component is fitted with a central sprinkler system fitted linked to the dedicated pump and water reservoir tanks. The layout allows

#### Features

**Zoning** Industrial

 Interior
 Exterior
 Sizes

 Floor Loading Cap.
 7 Tn/m²
 Covered Parking Bays
 20
 Floor Size
 22,510m²

 Air Conditioning
 Yes
 Open Parking Bays
 30
 Building Height
 9m