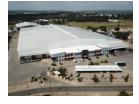

# 22,510m² Warehouse To Let in Mostyn Park

R1,170,520 pm

Gross Monthly Rental R1,170,520 Excl. VAT

### TO LET or FOR SALE!

This property is ideal for a distribution centre, warehouse and/ or factory. Mostyn Park is centrally situated in the North of Johannesburg with quick access to Malibongwe Drive as well as the N14 highway. The state-of-the-art building was designed to get the maximum out of daylight sunshine, thus reducing the need for expensive lighting and saving on electricity charges. The extra high roof (9 meter eaves at the lowest point) as well as the minimum amount of columns within the warehouse will ensure the maximum amount of storage space. The office component features a central air conditioning system and the warehouse component is fitted with a central sprinkler system fitted linked to the dedicated pump and water reservoir tanks. The layout allows

#### Features

**Zoning** Industrial

 Interior
 Exterior
 Sizes

 Floor Loading Cap.
 7 Tn/m²
 Covered Parking Bays
 20
 Floor Size
 22,510m²

 Air Conditioning
 Yes
 Open Parking Bays
 30
 Building Height
 9m