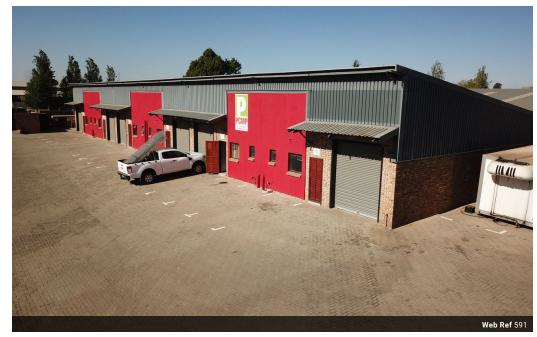

## Mini Unit Within the Aureus Industrial Estate

One of the last available mini- units within the very popular Aureus Industrial Estate on the outskirts of the Randfontein CBD. The well-kept estate offers 24 hour security and access control and the unit comprise of a tiled reception area with office, kitchenette and ablutions. The warehouse area which is easily accessed by a high-opening roller shutter door has power floated concrete floor