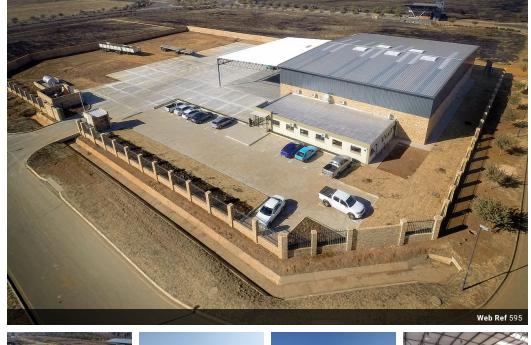

## R110,510 pm

Gross Monthly Rental R110,510 Excl. VAT

😭 0 🛛 🖨 30

Free Standing Warehouse Within the Kliprivier Business Park

Perfectly located warehouse within the expanding Kliprivier Business Park. The area is earmarked as the next major growth node in Gauteng and is situated on the R59/ Sybrand van Niekerk Freeway. The estate offers easy access to the N1, N3 and nearby railway

## Features

Zoning Industrial

**Interior** Floor Loading Cap. Power 3 Phase Power Amps

ading Cap. 5 Tn/m² Phase Yes mps 200 Exterior Open Parking Bays **Sizes** Floor Size Land Size Building Height

1,293m² 4,248m² 5m