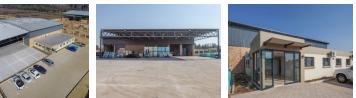

## R110,510 pm

Gross Monthly Rental R110,510 Excl. VAT

😭 0 🛛 🖨 30

Free Standing Warehouse Within the Kliprivier Business Park

Perfectly located warehouse within the expanding Kliprivier Business Park. The area is earmarked as the next major growth node in Gauteng and is situated on the R59/ Sybrand van Niekerk Freeway. The estate offers easy access to the N1, N3 and nearby railway

## Features

Zoning Industrial

**Interior** Floor Loading Cap. Power 3 Phase Power Amps

ading Cap. 5 Tn/m² Phase Yes mps 200 Exterior Open Parking Bays **Sizes** Floor Size Land Size Building Height

1,293m² 4,248m² 5m