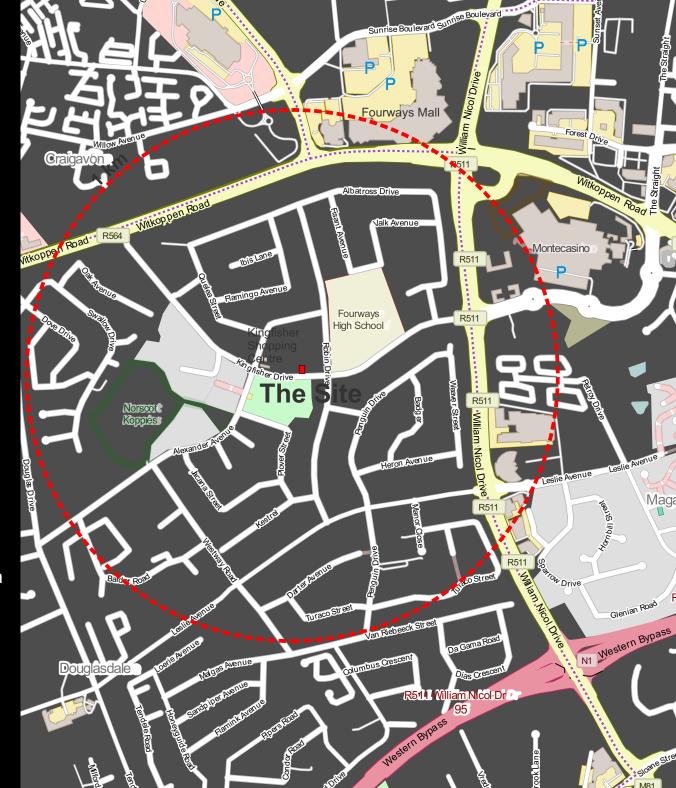

### A timeless Fourways Office Development in a tranquil setting

39A Kingfisher Drive is 2- storey A-grade office development situated within close proximity to the busy Fourways node.

Nestled across from Kingfisher Park this development is close to the Monte Casino complex, Fourways Mall, Cedar Square, Fourways High School and various other shopping centres and business areas.

Access to the N1 from William Nicol Drive is readily accessible.

### Quick access to major centers

Kingfisher Drive connects the development via multiple routes to William Nicol Drive and Witkoppen Road bypassing the busy Fourways intersection where these major routes cross. Fourways High School is within easy walking distance.

### Location

- Walking distance to Fourways Gautrain bus station
- Flanked by leading BBE and entrepreneurial companies
- Easy walking distance to Fourways High School
- 5 minute drive from the N1
- 15 minute drive from Lanseria Airport
- Close to ameneties