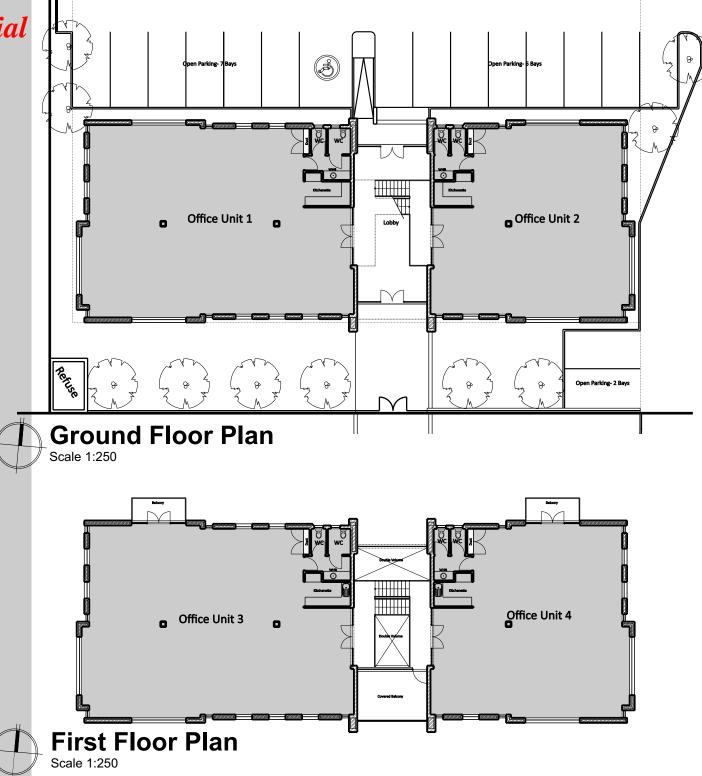

# Flexibility to meet entrepreneurial business needs

39A Kingfisher Drive offers stand-alone office suites each with their own kitchens and bathrooms, efficient layouts can be obtained due to the square shapes of the units presenting the flexibility to accommodate small to medium sized companies with the potential to expand.

- Safe walking distance to Fourways and the William Nicol Gautrain bus stops
- Secure parking including covered parking.
- Magnificent views to the North from the first floor levels.
- Flexible floor plates catering to the specific needs of businesses