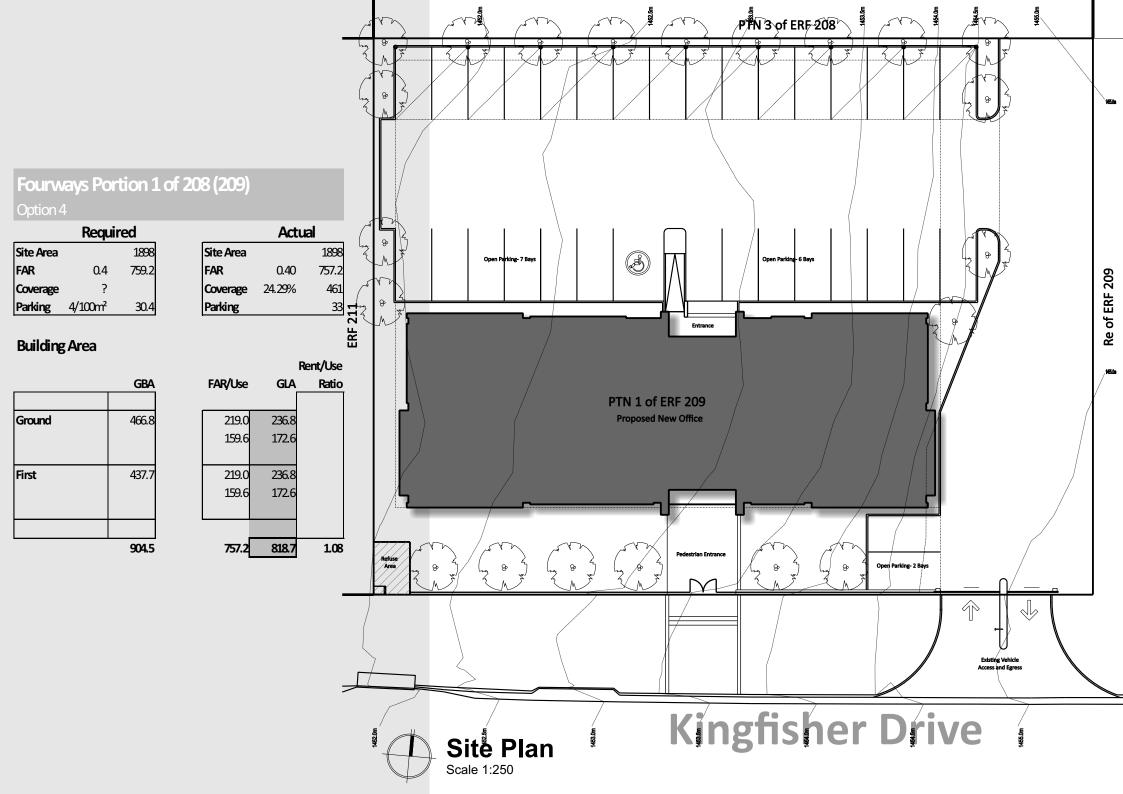

# Flexibility to meet entrepreneurial business needs

39A Kingfisher Drive offers stand-alone office suites each with their own kitchens and bathrooms, efficient layouts can be obtained due to the square shapes of the units presenting the flexibility to accommodate small to medium sized companies with the potential to expand.

### Key features

- 2-storey A-grade office building in close proximity to the Fourways node (500 meters as the crow flies)
- Excellent visibility and point of presence
- Access to Kingfisher Park for recharging and having space to think in an environmentally friendly setting

- Safe walking distance to Fourways and the William Nicol Gautrain bus stops
- Secure parking including covered parking.
- Magnificent views to the North from the first floor levels.
- Flexible floor plates catering to the specific needs of businesses