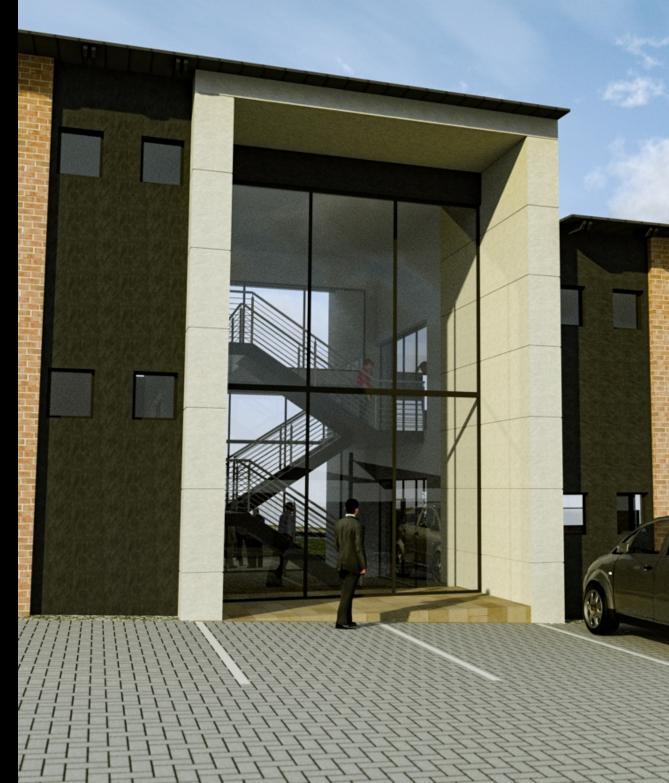

Natural light and access to fresh air (all windows and doors open) whilst minimizing heat losses through the building envelope.

The buildings have been perfectly orientated to face North and the air conditioning system has been designed to ensure thermally comfortable indoor conditions.

# Flexibility to meet entrepreneurial business needs

39A Kingfisher Drive offers stand-alone office suites each with their own kitchens and bathrooms, efficient layouts can be obtained due to the square shapes of the units presenting the flexibility to accommodate small to medium sized companies with the potential to expand.