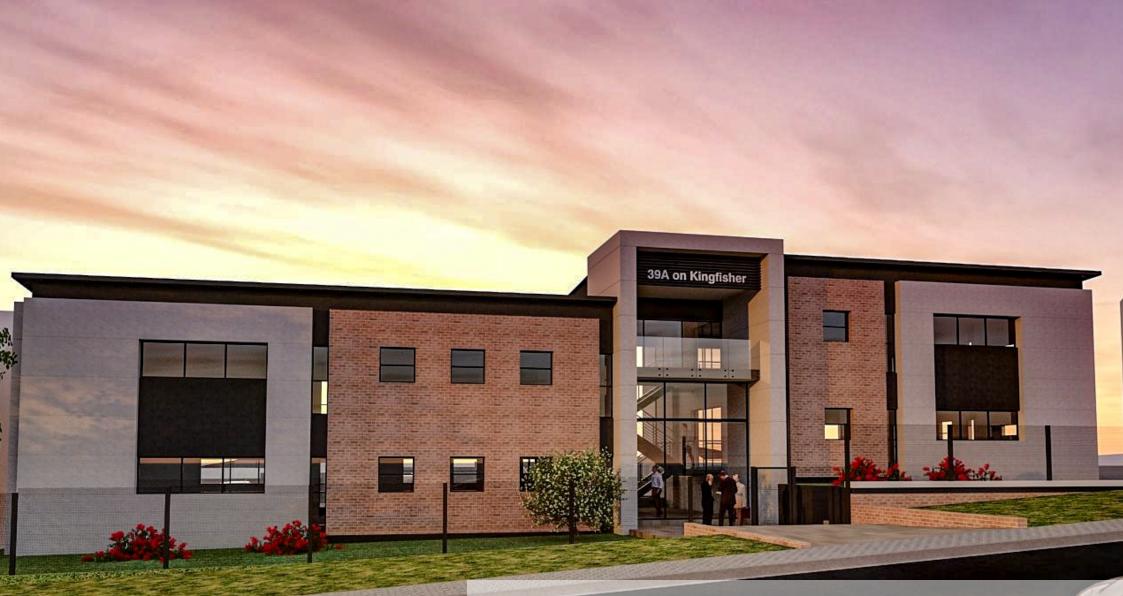

### A timeless Fourways Office Development in a tranquil setting

39A Kingfisher Drive is 2- storey A-grade office development situated within close proximity to the busy Fourways node.

Nestled across from Kingfisher Park this development is close to the Monte Casino complex, Fourways Mall, Cedar Square, Fourways High School and various other shopping centres and business areas.

# Sustainable solutions for discerning tenants

The building is designed to offer exciting space that balances access to a outstanding garden area and parking. A large proportion of the parking bays are covered.

### Key features

- 2-storey A-grade office building in close proximity to the Fourways node (500 meters as the crow flies)
- Excellent visibility and point of presence
- Access to Kingfisher Park for recharging and having space to think in an environmentally friendly setting