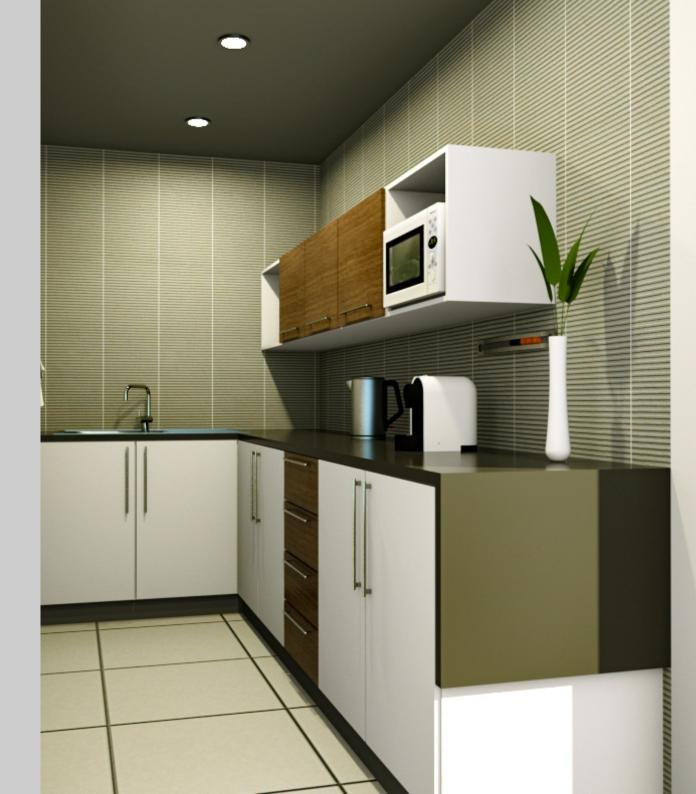

# Flexibility to meet entrepreneurial business needs

39A Kingfisher Drive offers stand-alone office suites each with their own kitchens and bathrooms, efficient layouts can be obtained due to the square shapes of the units presenting the flexibility to accommodate small to medium sized companies with the potential to expand.

**Quality Finishes** 