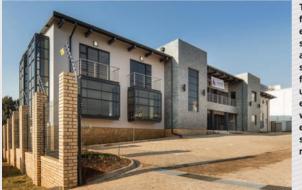

The front façade was enhanced with stone cladding and a careful selection of finishes utilised to ensure that it was not an eyesore for the surrounding residents.

Renico Construction undertook the development of the new corporate building on JG Strydom Avenue in Weltevreden Park, Gauteng. The 2 982m<sup>2</sup> building houses Voltsing's A-Grade offices, a showroom space, warehousing and a small assembly area. The assembly area is in a basement area below the warehouse and forklift access has been provided between these two floors for efficient operations.