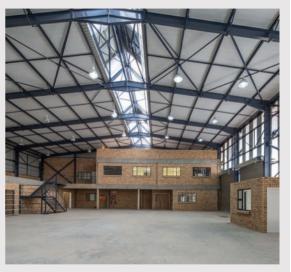

The front façade was enhanced with stone cladding and a careful selection of finishes utilised to ensure that it was not an eyesore for the surrounding residents.

Renico Construction undertook the development of the new corporate building on JG Strydom Avenue in Weltevreden Park, Gauteng. The 2 982m<sup>2</sup> building houses Voltsing's A-Grade offices, a showroom space, warehousing and a small assembly area. The assembly area is in a basement area below the warehouse and forklift access has been provided between these two floors for efficient operations.