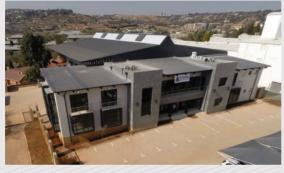

## **WHERE'S THE WAREHOUSE**

In designing new premises for Voltsing Electrical, Entity Architects gave particular consideration to the fact that the premises were situated in an area that is predominately residential.

The front façade was enhanced with stone cladding and a careful selection of finishes utilised to ensure that it was not an eyesore for the surrounding residents.

Renico Construction undertook the development of the new corporate building on JG Strydom Avenue in Weltevreden Park, Gauteng. The 2 982m<sup>2</sup> building houses Voltsing's A-Grade offices, a showroom space, warehousing and a small assembly area. The assembly area is in a basement area below the warehouse and forklift access has been provided between these two floors for efficient operations.